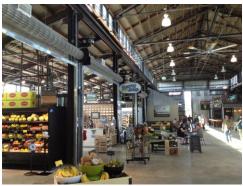

## Pybus Public Market; Wenatchee, WA

Tenant Improvement of an existing 27,600 SF Building -Renovated into a Farmers Market 2013

1835 Retail Building; Auburn, WA

New 4,000 SF Retail Complex 2013

El Mercado de Quincy; Quincy, WA New 22,248 sq. ft. Grocery Store 2011